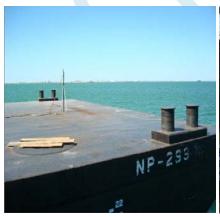

## Aktau - Ashgabat - Astrakhan - Athens - Baku - Caracas - Singapore

Name of Vessel CM 2007.

Port of Registry / Flag Aktau / Kazakhstan

Year of Delivery 2007

Type

Flat Top Dumb Cargo Barge. Built by Yizheng Changrun Shipyard, Yizheng,

Yard Number

299

Classification

Bureau Veritas.

Hull Pontoon (Unrestricted Navigation)

Length over all (LOA)

50.00m (48.05m BP)

Breadth / Depth / Draft (Light/Max)

14.0m / 3.0m / 0.60m / 2.10m

GRT / NRT / DWT

545T / 163T / 1,300T approx

Clear Deck Space

700m<sup>2</sup>

Spud Poles

'Walking' & 'Working' Spud Pole Fittings Provided. **Navigation Equipment** 

Full automatic navigation lights installed.

Lifesaving

To meet SOLAS requirements

Fire Fighting

To meet SOLAS requirements

Fendering

Sacrificial tyre fendering added as required give operations undertaken.

All details given in good faith and are believed to be correct, but not guaranteed.