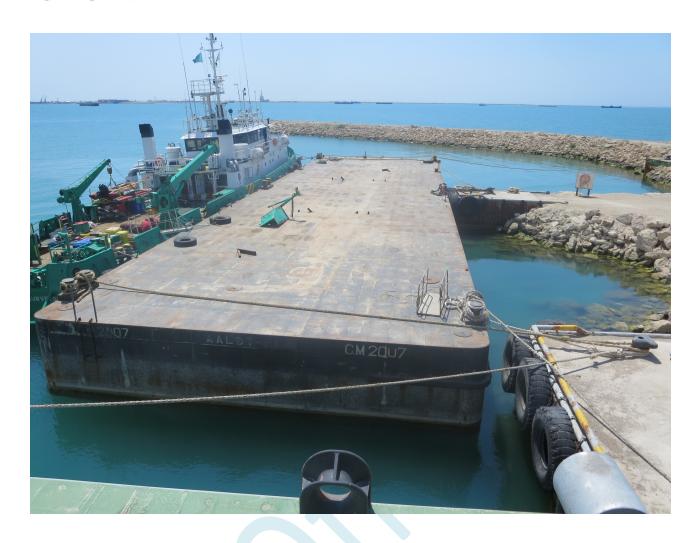

## Aktau - Ashgabat - Astrakhan - Athens - Baku - Caracas - Singapore

Name of Vessel CM 2007.

Port of Registry / Flag Aktau / Kazakhstan

Year of Delivery 2007

Type

Flat Top Dumb Cargo Barge. Built by Yizheng Changrun Shipyard, Yizheng,

Yard Number

299

Classification

Bureau Veritas.

Hull Pontoon (Unrestricted Navigation)

Length over all (LOA)

50.00m (48.05m BP)

Breadth / Depth / Draft (Light/Max)

14.0m / 3.0m / 0.60m / 2.10m

GRT / NRT / DWT

545T / 163T / 1,300T approx

Clear Deck Space

700m<sup>2</sup>

Spud Poles

'Walking' & 'Working' Spud Pole Fittings Provided. **Navigation Equipment** 

Full automatic navigation lights installed.

Lifesaving

To meet SOLAS requirements

Fire Fighting

To meet SOLAS requirements

Fendering

Sacrificial tyre fendering added as required give operations undertaken.

All details given in good faith and are believed to be correct, but not guaranteed.