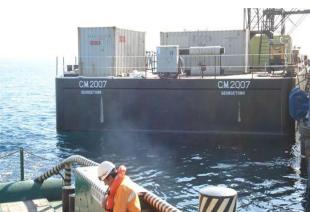

## Aktau - Ashgabat - Astrakhan - Athens - Baku - Caracas - Singapore

Name of Vessel CM 2007.

Port of Registry / Flag Aktau / Kazakhstan

Year of Delivery 2007

Type

Flat Top Dumb Cargo Barge. Built by Yizheng Changrun Shipyard, Yizheng,

Yard Number

299

Classification

Bureau Veritas.

Hull Pontoon (Unrestricted Navigation)

Length over all (LOA)

50.00m (48.05m BP)

Breadth / Depth / Draft (Light/Max)

14.0m / 3.0m / 0.60m / 2.10m

GRT / NRT / DWT

545T / 163T / 1,300T approx

Clear Deck Space

700m<sup>2</sup>

Spud Poles

'Walking' & 'Working' Spud Pole Fittings Provided. **Navigation Equipment** 

Full automatic navigation lights installed.

Lifesaving

To meet SOLAS requirements

Fire Fighting

To meet SOLAS requirements

Fendering

Sacrificial tyre fendering added as required give operations undertaken.

All details given in good faith and are believed to be correct, but not guaranteed.