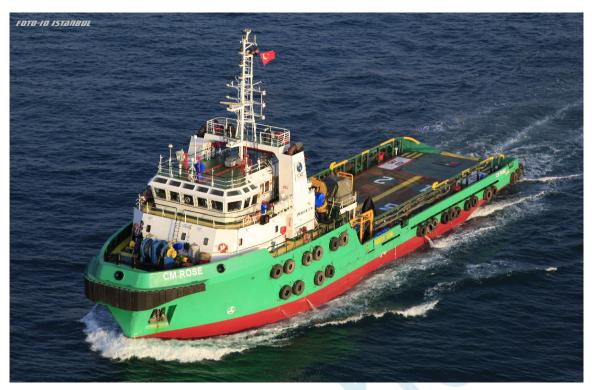

Name of Vessel CM ROSE Port of Registry / Flag Tb Turkmenbashi, Turkmenistan Year of Delivery May 2006 Туре AHTS Classification ΒV Length over all (LOA) 59.20m Breadth / Depth / Draft (Light / Oper/ Max) 13.80m / 5.50m / m /4.75m/ 4.75m GRT / NRT / DWT 1212T / 383T / 1257T Clear Deck Space / Deck Loading 400 m<sup>2</sup> (37 x 10.8) / 600 tonnes @ 5 ton/m<sup>2</sup> Speed (Max / Econ) 15 knots / 10Knots Bollard Pull 72 tonnes (Certified Jun 2011) Endurance 30 days Accommodation Fully heated & air conditioned for 28 men. (Crew maximum 13, Passengers 15). 2 x Single, 5 x Two, 4 x Four Lifesaving To meet SOLAS requirements Stand by Rescues Inflatable FRC - 1 x Zodiac 6 person 25hp Dry & Wet Bulk Cargo Fuel Oil - 401.4m3 @ 90% Fresh Water - 396.9m3 Drill Water - 90.5m3 Dry Bulk - 4 tanks total 136 m<sup>3</sup> Liquid Mud - 160m3 with tank circulation Base Oil/Brine/Recovered Oil - 160m3 Sewage (Treated) - 110m3 Chill Space - 10m3 Freezer Space - 10m3