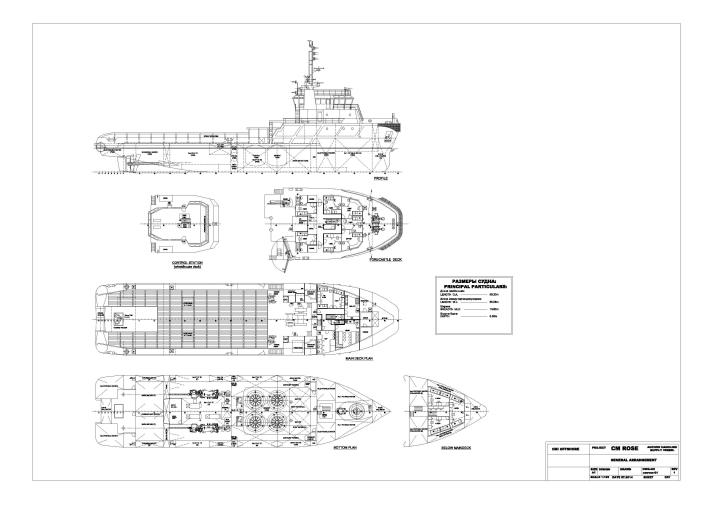

Name of Vessel CM ROSE Port of Registry / Flag Tb Turkmenbashi, Turkmenistan Year of Delivery May 2006 Туре AHTS Classification ΒV Length over all (LOA) 59.20m Breadth / Depth / Draft (Light / Oper/ Max) 13.80m / 5.50m / m /4.75m/ 4.75m GRT / NRT / DWT 1212T / 383T / 1257T Clear Deck Space / Deck Loading 400 m<sup>2</sup> (37 x 10.8) / 600 tonnes @ 5 ton/m<sup>2</sup> Speed (Max / Econ) 15 knots / 10Knots Bollard Pull 72 tonnes (Certified Jun 2011) Endurance 30 days Accommodation Fully heated & air conditioned for 28 men. (Crew maximum 13, Passengers 15). 2 x Single, 5 x Two, 4 x Four Lifesaving To meet SOLAS requirements Stand by Rescues Inflatable FRC - 1 x Zodiac 6 person 25hp Dry & Wet Bulk Cargo Fuel Oil - 401.4m3 @ 90% Fresh Water - 396.9m3 Drill Water - 90.5m3 Dry Bulk - 4 tanks total 136 m<sup>3</sup> Liquid Mud - 160m3 with tank circulation Base Oil/Brine/Recovered Oil - 160m3 Sewage (Treated) - 110m3 Chill Space - 10m3 Freezer Space - 10m3