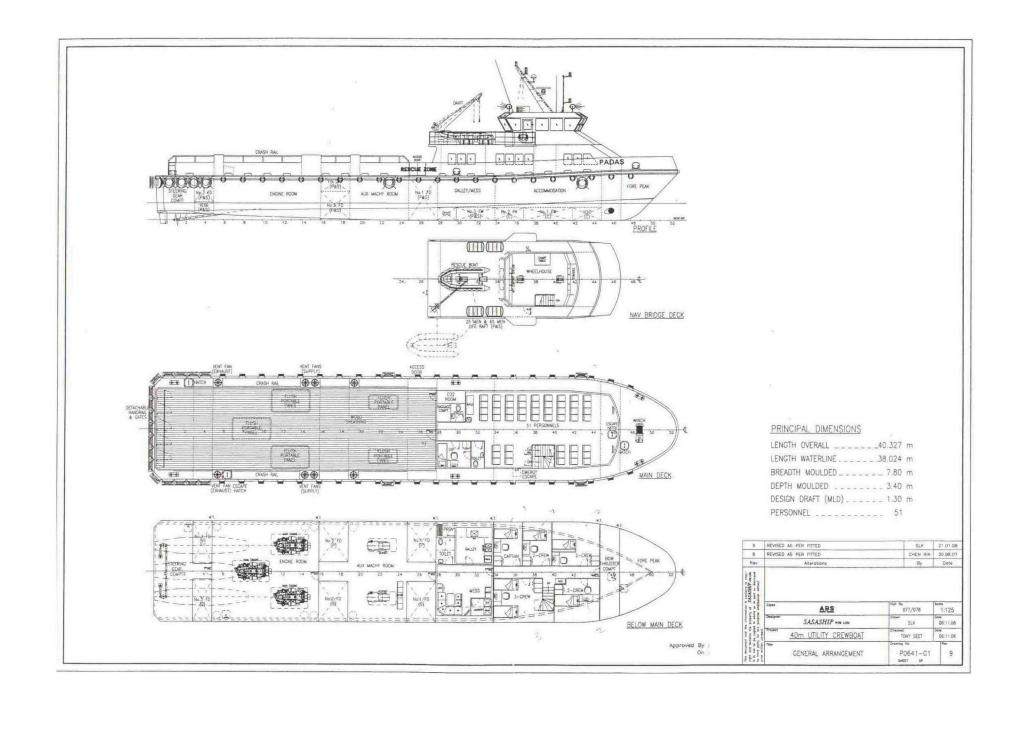

270 / 81

**IMO Number** 

9459890

Distinctive No and Letter

332286 / 9WIM7 Horse Power 4200BHP

DIMENSIONS

**LOA** 40.37m

Beam Moulded 7.50m

**Draft Designed** 2.30m

Loaded Displacement 210 ton

**Lightship** 90 ton

PERFORMANCE

Cruising Speed 25 knots

**Fuel Consumption** 

a) **Cruising** 435 liters/hr

b) Gen-Set 8 liters/hr

ACCOMMDATION

Fully air conditioned for 50 reclining ferry seats with

individual and 9 crew complement.

Business Class Sitting x 50 pax Deck Access to Hospital

Separate Toilet for passengers

1 x 29" and 2 x 21" TV linked to CD/DVD player

1 x single cabin (VIP)

1 x single cabin (Master)

3 x double cabin

1 x 3 men cabin

CARGO CAPACITIES

Fuel Oil 103.06m<sup>3</sup>

Fresh Water 19.49m<sup>3</sup>

Clear Deck Space 100m2