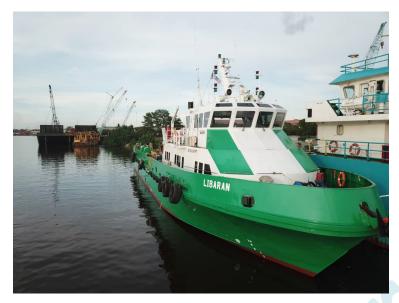

## Aktau - Ashgabat - Athens - Caracas - Kuala Lumpur - Singapore

Name of Vessel

Libaran

Port of Registry / Flag

Kota Kinabalu / Malaysia

Year of Delivery

2007

Type

Utility Crew Boat Classification

ABS

**Notation** 

+A1, HSC, +AMS

**Design Characteristics** 

Aluminium

Plying Limit

Near Coastal **GRRT / NRT** 

270 / 81

**IMO Number** 

9459890

Distinctive No and Letter

332286 / 9WIM7 Horse Power 4200BHP

DIMENSIONS

**LOA** 40.37m

Beam Moulded 7.50m

**Draft Designed** 2.30m

Loaded Displacement 210 ton

**Lightship** 90 ton

PERFORMANCE

Cruising Speed 25 knots

**Fuel Consumption** 

a) **Cruising** 435 liters/hr

b) Gen-Set 8 liters/hr