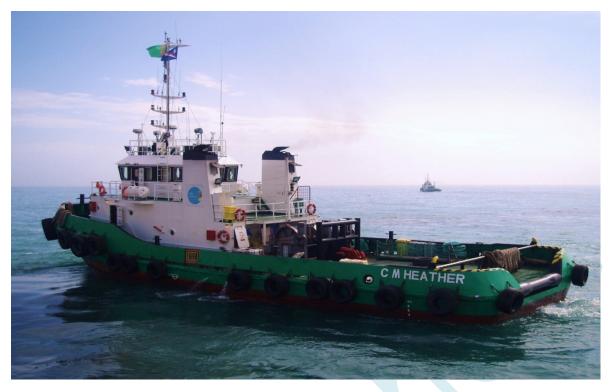

Name of Vessel

CM Heather

Port of Registry / Flag

Astrakhan / Russia

IMO# / MMSI

9431927 / 434115200

Year of Delivery

2007

Type

Twin Screw Ocean Going Tug.

Classification

RMRS

Tug (Unrestricted Navigation)

Length over all (LOA)

31.100m (28.92m BP)

Breadth / Depth / Draft (Light/Max)

9.5m / 4.2m / 2.90m / 3.5m

GRT/NRT/DWT

298T / 90T / 319.775T

Clear Deck Space

88m² **Speed** 

11.0 knots

**Bollard Pull (Certified)** 

40.62 metric tonnes (Continuous)