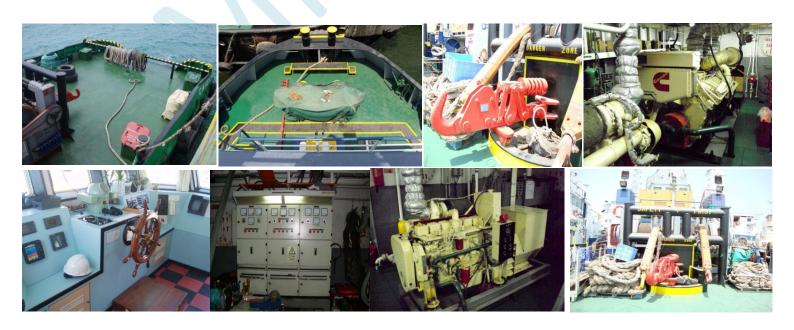

Fuel

268m<sup>3</sup>

Fresh Water

46.6m<sup>3</sup>

Treated Sewage holding tank 47.4m<sup>3</sup>

**Main Engines** 

2 x Cummins KTA50-M2 high speed, 16 cylinder diesel engines producing 2354kW (3157bhp) total @ 1800 rpm.

Generators

2 x 78kW (97.5KVA) Cummins 12V.95A driven by2 x Cummins 6BT5.9-D diesel engines @ 1500 rpm

M.E. Consumption

8,000 litres MGO and 20 litreslube oil per 24 hours @ fullpower. 4,500 litres MGO and10 litres lube oil per 24 hours @ economic cruising speed of 10 knots

Towing/Anchor Winch

MEP Systems PTE Ltd. Double drum towing and anchor handling winch. Type; ME 40THTW100 tonnes brake capacity. 50 metric tonnes line pull @ 10 metres per minute. 2 x

700m x 44mm wire.

Tugger Winch

Siong Ping Engineering S/B HY TUG-5T, 5 t tugger winch.

**Deck Machinery** 

Bochi Machinery company 100 tonne SWL electro hydraulic flush mounted towing pin and shark jaw unit.

**Cutting Equipment** 

Two bottles oxygen and one bottle Propane complete with cutting torch