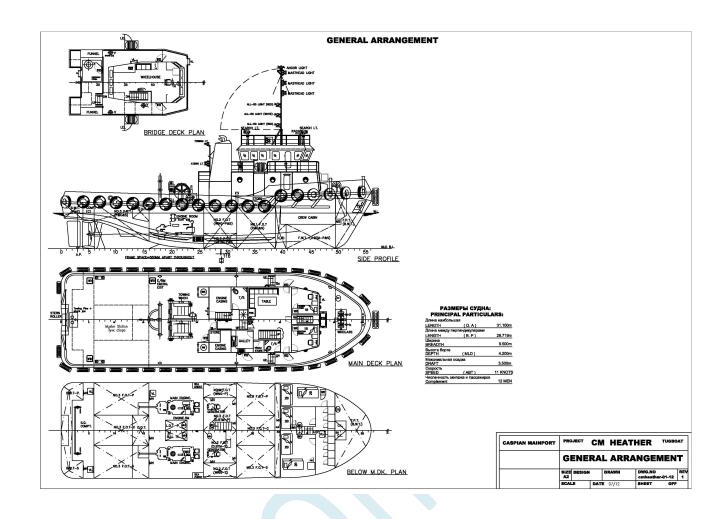

Type

Twin Screw Ocean Going Tug.

Classification

RMRS

Tug (Unrestricted Navigation)

Length over all (LOA)

31.100m (28.92m BP)

Breadth / Depth / Draft (Light/Max)

9.5m / 4.2m / 2.90m / 3.5m

GRT/NRT/DWT

298T / 90T / 319.775T

Clear Deck Space

88m² **Speed** 

11.0 knots

**Bollard Pull (Certified)** 

40.62 metric tonnes (Continuous)

**Endurance** 

21 days

Accommodation

Fully heated & 'air conditioned for 12

men in five cabins.

**Lifesaving**To meet SOLAS requirements

Fire Fighting

To meet SOLAS requirements

Towing/Anchor Winch

MEP Systems PTE Ltd. Double drum towing and anchor handling winch. Type; ME 40THTW100 tonnes brake capacity. 50 metric tonnes line pull @ 10 metres per minute. 2 x

700m x 44mm wire.

Tugger Winch

Siong Ping Engineering S/B HY TUG-5T, 5 t tugger winch.

**Deck Machinery** 

Bochi Machinery company 100 tonne SWL electro hydraulic flush mounted towing pin and shark jaw unit.

**Cutting Equipment** 

Two bottles oxygen and one bottle Propane complete with cutting torch